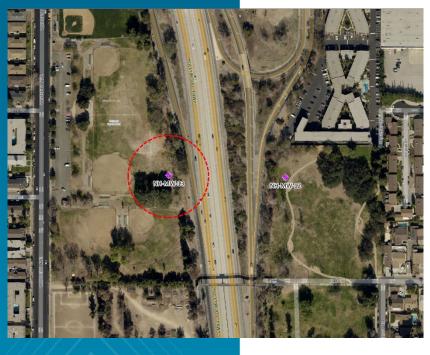

## **Project Description**

On October 29, 2021 LADWP began construction of a monitoring well located on the

Following completion of this well, another will be constructed along the west side of Valley Plaza Park.

Project Schedule October 2021-March 2022 Region North Hollywood eastern side of the Whitsett Sports Field. This monitoring well will be used for groundwater testing around the perimeter of the North Hollywood West Wellhead Treatment Facility.